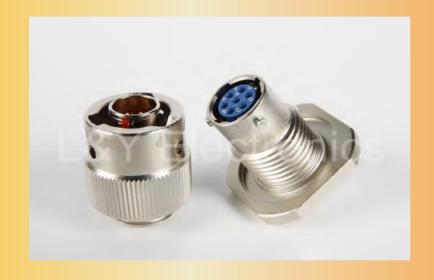

#### MIL-C-26482 Series(GJB598)

MIL-C-26482 I series

MIL-C-26482 II series

MIL-C-5015 Series(GJB600)

**MIL-C-83513 Series (GJB2446A)** 

**Push Pull Connector** 

Our products also include:

Y2,Y3,Y3A,Y3B,Y4,Y11E,Y16,Y17,Y27,Y50X,Y50DX,Y55,Y56,Y56E,Y 5 7,Y60,YW,YW1,YP,TP,XC,XK,XKE series circular connectors. J3,J3B,J3C,J3D,J3E,J3H,J4,J6,J6D,J6E(MIL-C-24308A),J14A,J14B,J14C,J14D,J14E,J14F,J14G,,J14H,J14T,J19,J19C

J20A,J20B,J20C,J24H,J25,J27,J28(DIN41617),J31B,J33,J33D,J36A,J36B,J36C,J36D,J36F,J36H,J36N,J41,J41B,J41D,J41E,J42(MIL-C83513),J42A,J42B,J42C,J42E,J42F,J46,J47,J48,J50,J50A,J51,J51A,J52,J60,J66,J67,J70,J84,J85,J93,JB8,JB15-3 series rectangle connectors etc.