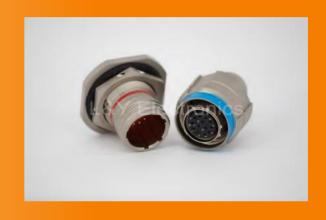

#### MIL-C-26482 Series(GJB598)

MIL-C-26482 I series

MIL-C-26482 II series

MIL-C-5015 Series(GJB600)

**MIL-C-83513 Series (GJB2446A)** 

**Push Pull Connector** 

Our products also include:

Y2,Y3,Y3A,Y3B,Y4,Y11E,Y16,Y17,Y27,Y50X,Y50DX,Y55,Y56,Y56E,Y 5 7,Y60,YW,YW1,YP,TP,XC,XK,XKE series circular connectors. J3,J3B,J3C,J3D,J3E,J3H,J4,J6,J6D,J6E(MIL-C-24308A),J14A,J14B,J14C,J14D,J14E,J14F,J14G,,J14H,J14T,J19,J19C

J20A,J20B,J20C,J24H,J25,J27,J28(DIN41617),J31B,J33,J33D,J36A,J36B,J36C,J36D,J36F,J36H,J36N,J41,J41B,J41D,J41E,J42(MIL-C83513),J42A,J42B,J42C,J42E,J42F,J46,J47,J48,J50,J50A,J51,J51A,J52,J60,J66,J67,J70,J84,J85,J93,JB8,JB15-3 series rectangle connectors etc.