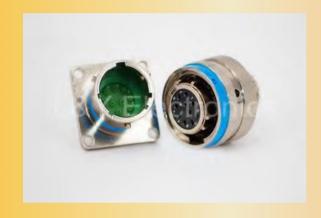

#### **DTL-38999 Series(GJB599)**

MIL-DTL-38999 II series

MIL-DTL-38999 III series

#### MIL-C-26482 Series(GJB598)

MIL-C-26482 I series

MIL-C-26482 II series

MIL-C-5015 Series(GJB600)

**MIL-C-83513 Series (GJB2446A)** 

**Push Pull Connector** 

Our products also include:

Y2,Y3,Y3A,Y3B,Y4,Y11E,Y16,Y17,Y27,Y50X,Y50DX,Y55,Y56,Y56E,Y 5 7,Y60,YW,YW1,YP,TP,XC,XK,XKE series circular connectors. J3,J3B,J3C,J3D,J3E,J3H,J4,J6,J6D,J6E(MIL-C-24308A),J14A,J14B,J14C,J14D,J14E,J14F,J14G,,J14H,J14T,J19,J19C