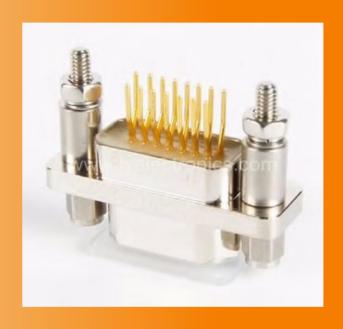

#### MIL-C-26482 Series(GJB598)

MIL-C-26482 I series

MIL-C-26482 II series

MIL-C-5015 Series(GJB600)

**MIL-C-83513 Series (GJB2446A)** 

**Push Pull Connector** 

Our products also include:

Y2,Y3,Y3A,Y3B,Y4,Y11E,Y16,Y17,Y27,Y50X,Y50DX,Y55,Y56,Y56E,Y 5 7,Y60,YW,YW1,YP,TP,XC,XK,XKE series circular connectors. J3,J3B,J3C,J3D,J3E,J3H,J4,J6,J6D,J6E(MIL-C-24308A),J14A,J14B,J14C,J14D,J14E,J14F,J14G,,J14H,J14T,J19,J19C

J20A,J20B,J20C,J24H,J25,J27,J28(DIN41617),J31B,J33,J33D,J36A,J36B,J36C,J36D,J36F,J36H,J36N,J41,J41B,J41D,J41E,J42(MIL-C83513),J42A,J42B,J42C,J42E,J42F,J46,J47,J48,J50,J50A,J51,J51A,J52,J60,J66,J67,J70,J84,J85,J93,JB8,JB15-3 series rectangle connectors etc.