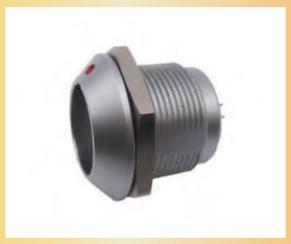

#### MIL-C-26482 Series(GJB598)

MIL-C-26482 I series

MIL-C-26482 II series

MIL-C-5015 Series(GJB600)

**MIL-C-83513 Series (GJB2446A)** 

**Push Pull Connector** 

Our products also include:

Y2,Y3,Y3A,Y3B,Y4,Y11E,Y16,Y17,Y27,Y50X,Y50DX,Y55,Y56,Y56E,Y 5 7,Y60,YW,YW1,YP,TP,XC,XK,XKE series circular connectors. J3,J3B,J3C,J3D,J3E,J3H,J4,J6,J6D,J6E(MIL-C-24308A),J14A,J14B,J14C,J14D,J14E,J14F,J14G,,J14H,J14T,J19,J19C

J20A,J20B,J20C,J24H,J25,J27,J28(DIN41617),J31B,J33,J33D,J36A,J36B,J36C,J36D,J36F,J36H,J36N,J41,J41B,J41D,J41E,J42(MIL-C83513),J42A,J42B,J42C,J42E,J42F,J46,J47,J48,J50,J50A,J51,J51A,J52,J60,J66,J67,J70,J84,J85,J93,JB8,JB15-3 series rectangle connectors etc.