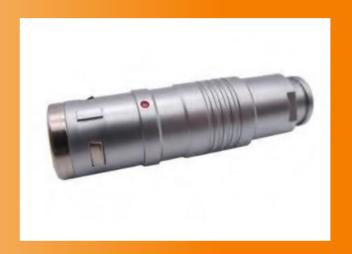

#### MIL-C-26482 Series(GJB598)

MIL-C-26482 I series

MIL-C-26482 II series

MIL-C-5015 Series(GJB600)

**MIL-C-83513 Series (GJB2446A)** 

**Push Pull Connector** 

Our products also include:

Y2,Y3,Y3A,Y3B,Y4,Y11E,Y16,Y17,Y27,Y50X,Y50DX,Y55,Y56,Y56E,Y 5 7,Y60,YW,YW1,YP,TP,XC,XK,XKE series circular connectors. J3,J3B,J3C,J3D,J3E,J3H,J4,J6,J6D,J6E(MIL-C-24308A),J14A,J14B,J14C,J14D,J14E,J14F,J14G,,J14H,J14T,J19,J19C

J20A,J20B,J20C,J24H,J25,J27,J28(DIN41617),J31B,J33,J33D,J36A,J36B,J36C,J36D,J36F,J36H,J36N,J41,J41B,J41D,J41E,J42(MIL-C83513),J42A,J42B,J42C,J42E,J42F,J46,J47,J48,J50,J50A,J51,J51A,J52,J60,J66,J67,J70,J84,J85,J93,JB8,JB15-3 series rectangle connectors etc.