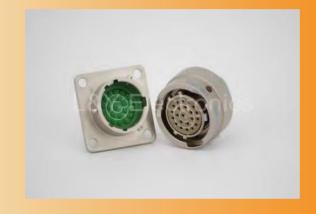

#### **DTL-38999 Series(GJB599)**

MIL-DTL-38999 II series

MIL-DTL-38999 III series

#### MIL-C-26482 Series(GJB598)

MIL-C-26482 I series

MIL-C-26482 II series

MIL-C-5015 Series(GJB600)

**MIL-C-83513 Series (GJB2446A)** 

**Push Pull Connector** 

Our products also include:

Y2,Y3,Y3A,Y3B,Y4,Y11E,Y16,Y17,Y27,Y50X,Y50DX,Y55,Y56,Y56E,Y 5 7,Y60,YW,YW1,YP,TP,XC,XK,XKE series circular connectors. J3,J3B,J3C,J3D,J3E,J3H,J4,J6,J6D,J6E(MIL-C-24308A),J14A,J14B,J14C,J14D,J14E,J14F,J14G,,J14H,J14T,J19,J19C